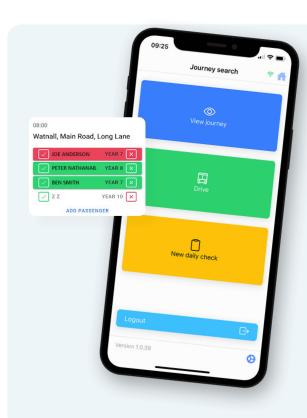

# DRIVER & PASSENGER APP

#### **DRIVER APP**

Our iOS and Android Driver app allows drivers to access an up to date list of all passengers they're expecting to collect at each stop along their route. Passengers are registered by scanning their QR code or RFID card or by being marked as travelling, on the app.