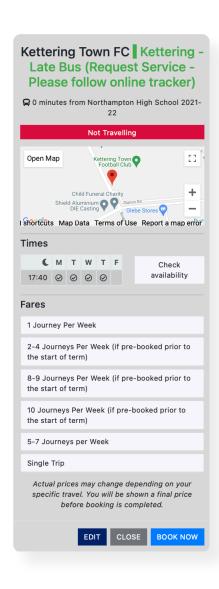

Clear, simple, scalable booking form to handle regular travel requests (by year or term) and one off bookings as well. Simple four stage booking process, customisable to suit your network and fare structure. The booking engine automatically identifies the most cost effective fare for passenger, delivering value for money and passenger satisfaction.

Would you know what side of the road to stand on? Our system tells you - even if you only need this information once!

Our dedicated transport websites are award winning, and we hope to revolutionise your transport offering with this solution.