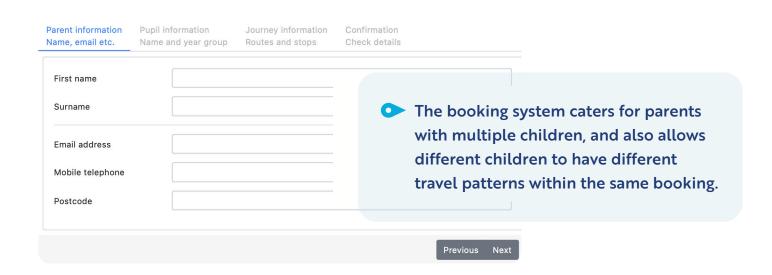

Clear, simple, scalable booking form to handle regular travel requests (by year or term) and one off bookings as well. Simple four stage booking process, customisable to suit your network and fare structure. The booking engine automatically identifies the most cost effective fare for passenger, delivering value for money and passenger satisfaction.