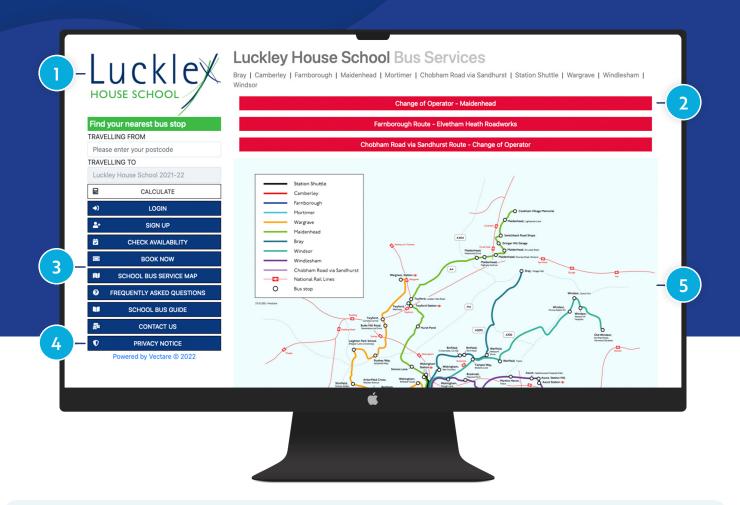

### **BESPOKE TRANSPORT WEBSITES**

- The website is fully branded in your corporate identity, including using your logos and colours throughout
- Keep passengers up to date with delays nad notices via quick email and text message alerts, specific to individual routes/stops
- Fully customisable links to relevant information (PDF leaflets, FAQs etc.).
- Full GDPR compliance, with EEA only data storage, automatic data retention / deletion and bespoke privacy notices.
- Simple diagrammatic maps communicate the scope of your network quickly widening your pupil recruitment area.

Simple stop by stop information, with clear call to action and link to booking form, with stop pre-filled (in next stage). Our unique postcode search allows parents to quickly and easily find their closest stop.

Would you know what side of the road to stand on? Our system tells you - even if you only need this information once!

Our dedicated transport websites are award winning, and we hope to revolutionise your transport offering with this solution.