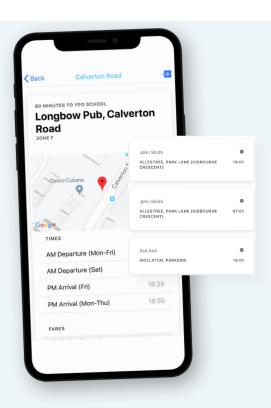

Simple stop by stop information, with clear call to action and link to booking form, with stop pre-filled (in next stage). Our unique postcode search allows parents to quickly and easily find their closest stop.

Clear, simple, scalable booking form to handle regular travel requests (by year or term) and one off bookings as well. Simple four stage booking process, customisable to suit your network and fare structure. The booking engine automatically identifies the most cost effective fare for passenger, delivering value for money and passenger satisfaction.